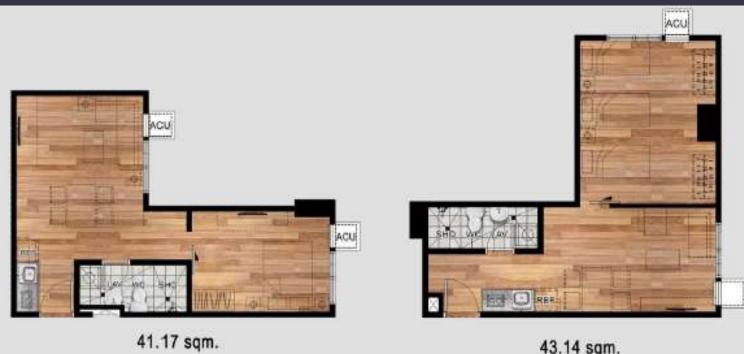

# Unit Lay-out:

#### Studio: 19.50 sq.m to 21 sq.m

43.14 sqm.

### 1 Bedroom: 37.60 sq.m to 43.14 sq.m