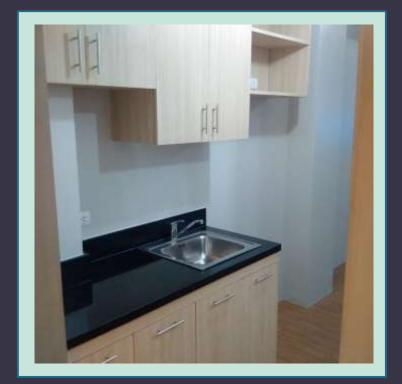

# Unit Deliverables:

|                | Living and<br>Dining Area | Kitchen                                    | Toilet and Bath                                             |
|----------------|---------------------------|--------------------------------------------|-------------------------------------------------------------|
| Floor Finish   | Vinyl Planks              | Vinyl Planks                               | Ceramic Floor                                               |
| Wall Finish    | Painted Finish            | Painted Finish                             | Ceramic Wall<br>Tiles, Rest of<br>Wall in Painted<br>Finish |
| Ceiling Finish | Vinyl Planks              | Plain Cement<br>Plaster, Painted<br>Finish | Rubbed<br>Concrete,<br>Painted Finish                       |