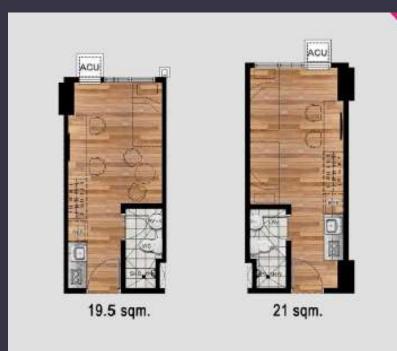

stitutions such as Manila Water and Balara Filters Park can also be found in Katipunan. Don't forget that Katipunan LRT 2 station is just a few minutes away.

# Location:

267 Katipunan Ave., Bgry. Loyola Heights, Quezon City

### What's near Hawthorne Heights?

- LRT 2 Katipunan Station
- Ateneo De Manila University
- Miriam College
- Center of Culinary Arts
- Philippine School of Business Administration
- UP Town Center
- Monasterio de Sta. Clara





Floors

### Project Details: Ground Breaking: December 2018 Turnover Date: Q4 2023

Ground – 2<sup>nd</sup> Floor: Commercial Spaces

3<sup>rd</sup> - 9<sup>th</sup> Floor: Parking

10<sup>th</sup> Floor: Amenity Area

11<sup>th</sup> – 42<sup>nd</sup> Floor: Residential Area

## Typical Floor Plan for Residential Area:



# Unit Lay-out:



#### Studio: 19.50 sq.m to 21 sq.m





43.14 sqm.

### 1 Bedroom: 37.60 sq.m to 43.14 sq.m

## Amenities:









# Actual Finished Unit:







Payment Scheme:

Spot 3%, 32% in 45 months Reservation Fee (Studio): Php 30,000.00 Reservation Fee (1 BR): Php 30,000.00 Promo (Studio): Php 100,000.00 Promo (1 BR): Php 150,000.00

Reservation Fee (Parking): 10,000

# Unit Deliverables:

|                | Living and<br>Dining Area | Kitchen                                    | Toilet and Bath                                             |
|----------------|---------------------------|--------------------------------------------|-------------------------------------------------------------|
| Floor Finish   | Vinyl Planks              | Vinyl Planks                               | Ceramic Floo