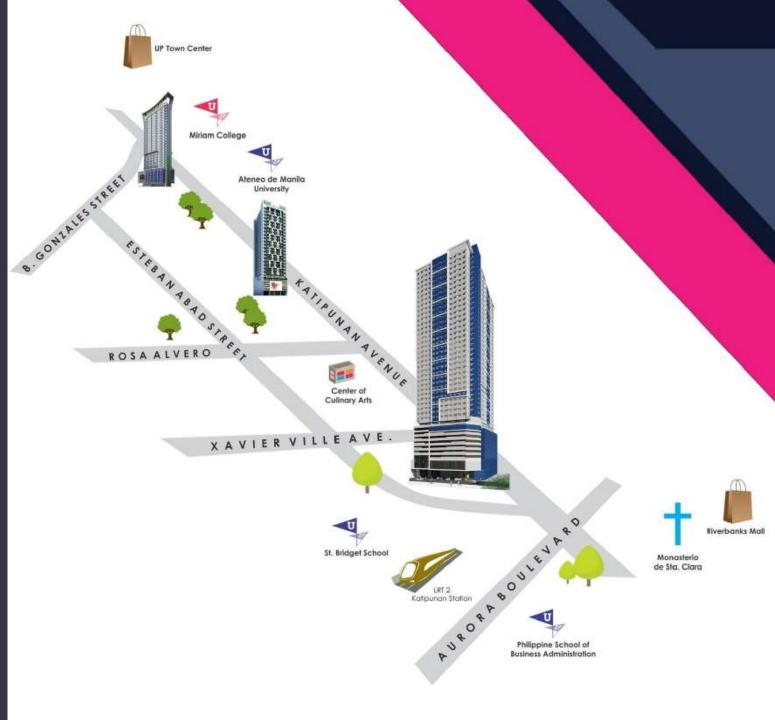

# Bustling Katipunan

It is a major avenue in Quezon city with Tandang Sora at its northernmost point and White Plains Avenue in its southernmost point. Several higher education facilities are located along Katipunan Avenue. Not only is Katipunan a venue for young scholars, it also serves as a hub for young professionals, working in different fields.

Other public and private institutions such as Manila Water and Balara Filters Park can also be found in Katipunan. Don't forget that Katipunan LRT 2 station is just a few minutes away.

### What's near Hawthorne Heights?

- LRT 2 Katipunan Station
- Ateneo De Manila University
- Miriam College
- Center of Culinary Arts
- Philippine School of Business Administration
- UP Town Center
- Monasterio de Sta. Clara