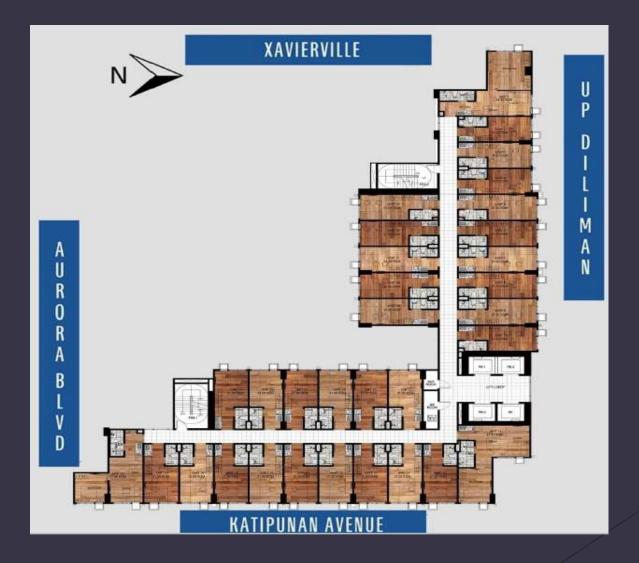

Floors

### Project Details: Ground Breaking: December 2018 Turnover Date: Q4 2023

Ground – 2<sup>nd</sup> Floor: Commercial Spaces

3<sup>rd</sup> - 9<sup>th</sup> Floor: Parking

10<sup>th</sup> Floor: Amenity Area

11<sup>th</sup> – 42<sup>nd</sup> Floor: Residential Area

## Typical Floor Plan for Residential Area: